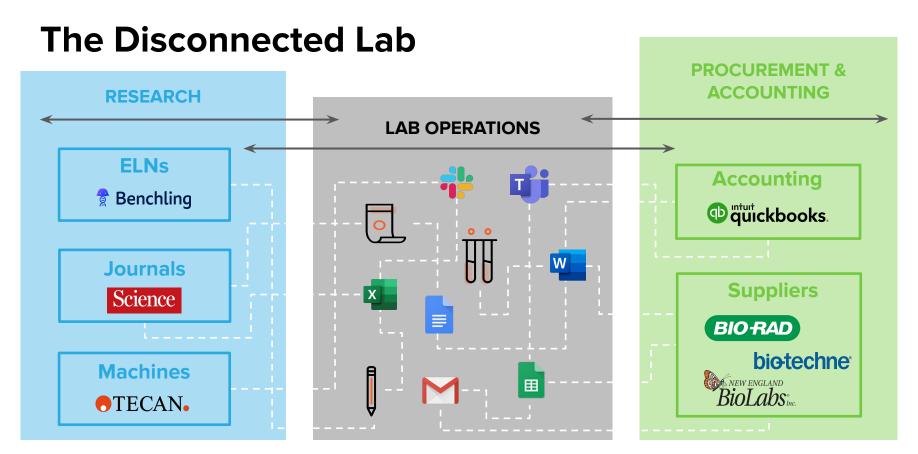

## Quartzy meets laboratory's top 3 needs

- Easily track lab inventory
- Efficiently process supply requests
- Quickly buy, and track supplies

## Centralize requests with Quartzy

- Conveniently request and track all supply orders in one system:
  - Researchers can <u>request</u> items from any vendor using our Lookup or manual request form
  - Receive <u>automated email updates</u> when request status changes, including when items are received
- Track important ordering steps and details
  - Setup lab <u>approval</u> workflows
  - Flag items urgent or indicate backorders
  - Export <u>custom reports</u> of requests to understand lab supply usage and track grant spend

- Know what you have: Quickly view inventory location and quantity and make updates.
- Keep track: <u>Customizable</u>. Set minimum and maximum thresholds for inventory items. Set <u>expiration dates</u> and receive email reminders.
- Never run out: <u>Receive timely alerts</u> when your inventory dips below a threshold and request more

# Keep an accurate inventory and reduce the time spent finding supplies

# Achieve the connected lab platform

- Eliminate the manual transfer of data between softwares
- Automate manual process to reduce human error
- Increase efficiency by automatically syncing information between systems