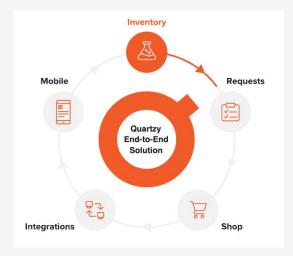

#### LAB SUPPLY LIFECYCLE

## Quartzy meets laboratory's top 3 needs

- Easily track lab inventory
- Efficiently process supply requests
- Quickly buy, and track supplies