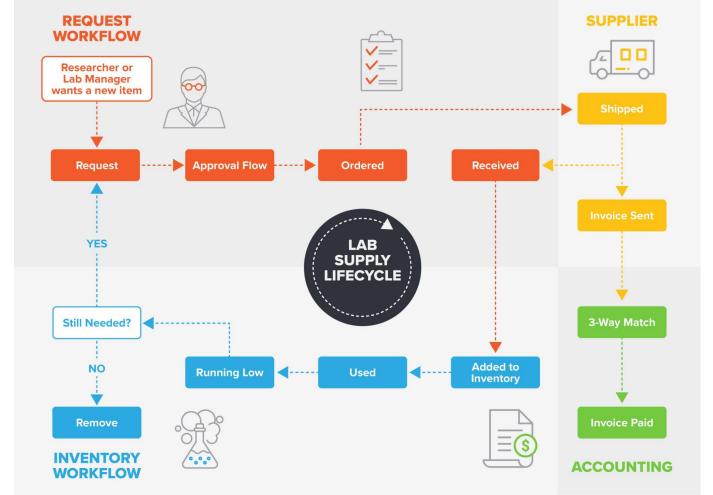

#### LAB SUPPLY LIFECYCLE

## Quartzy meets laboratory's top 3 needs

- Easily track lab inventory
- Efficiently process supply requests
- Quickly buy, and track supplies

## Centralize requests with Quartzy

- Conveniently request and track all supply orders in one system:
  - Researchers can <u>request</u> items from any vendor using our Lookup or manual request form
  - Receive <u>automated email updates</u> when request status changes, including when items are received
- Track important ordering steps and details
  - Setup lab <u>approval</u> workflows
  - Flag items urgent or indicate backorders
  - Export <u>custom reports</u> of requests to understand lab supply usage and track grant spend

- Know what you have: Quickly view inventory location and quantity and make updates.
- Keep track: <u>Customizable</u>. Set minimum and maximum thresholds for inventory items. Set <u>expiration dates</u> and receive email reminders.
- Never run out: <u>Receive timely alerts</u> when your inventory dips below a threshold and request more

# Keep an accurate inventory and reduce the time spent finding supplies