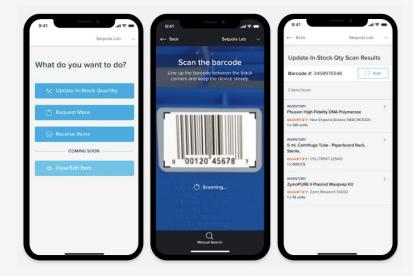

The <u>mobile app</u> puts the power of Quartzy in your pocket

### **Quartzy Mobile App**

Track inventory stock levels easily.

- Create barcode labels for items in your stockroom
- Scan barcodes from your mobile device to search for the items in Quartzy
- Easily increase or reduce the amount in stock
- Request items while in the lab
- Receive items into inventory and upload packing slips