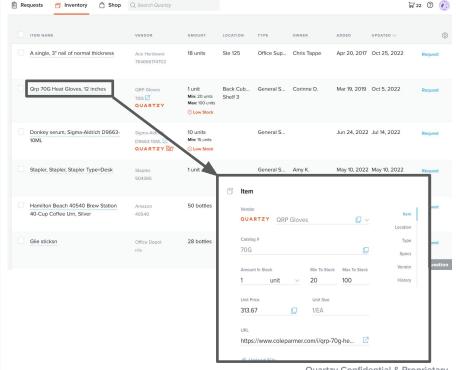

- Know what you have: Quickly view inventory location and quantity and make updates.
- Keep track: <u>Customizable</u>. Set minimum and maximum thresholds for inventory items. Set <u>expiration dates</u> and receive email reminders.
- Never run out: <u>Receive timely alerts</u> when your inventory dips below a threshold and request more

# Keep an accurate inventory and reduce the time spent finding supplies