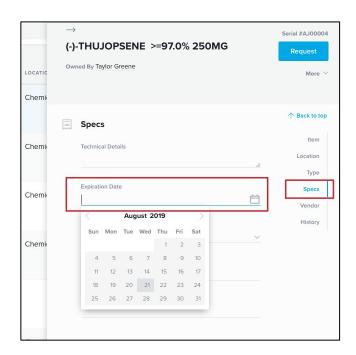

## **Expiration Date Alerts**

#### Know when an item needs to be discarded / replaced

Set an <u>expiration date</u> for individual items within the Inventory module