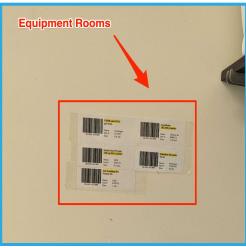

## Using Barcodes in the Lab

- Place somewhere items are permanently (or semi-permanently) kept.
  - Equipment Rooms
  - Supply Cabinets
  - Storage Bins
  - Racks or Shelves
- Protect from damage (dampness, tearing) with protective sleeves, tape or label covers
- Add Quartzy barcodes to your SOPs!