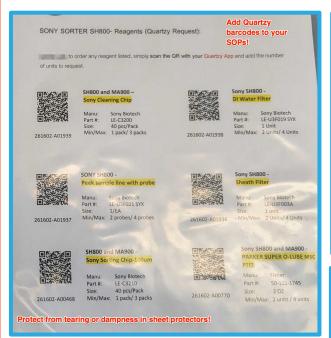

### **Anatomy of a Quartzy Barcode Label**

**Barcode** 

239380-A00120

Lab Serial Prefix Number

Item Name

Sars Envelope Blocking Peptide for SAB3500920

Manu: Sigma-Aldrich

Part #: SBP3500920-0.05MG

Size: 0.05 mg

Min/Max: 4 / 15