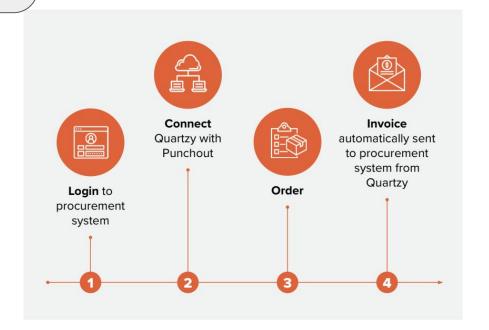

## Purchasing made easy with Quartzy PunchOut

- 1. Login to **Buyways**
- 2. Click the QUARTZY tile
- 3. In Quartzy, add the items you'd like to purchase to the cart
- Click the cart icon and finalize your purchase
- 5. Submit the purchase request which will transfer the cart to Buyways to complete last steps.
- 6. Click Checkout.

12

User Guide:

Purchase from Quartzy using PunchOut at University of Massachusetts