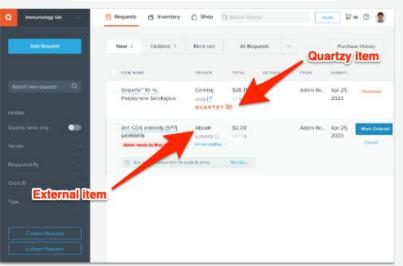

## Centralize requests with Quartzy

- Conveniently request and track all supply orders in one system:
  - Researchers can <u>request</u> items from any vendor using our Lookup or manual request form
  - Receive <u>automated email updates</u> when request status changes, including when items are received
- Track important ordering steps and details
  - Setup lab <u>approval</u> workflows
  - Flag items urgent or indicate backorders
  - Export <u>custom reports</u> of requests to understand lab supply usage and track grant spend