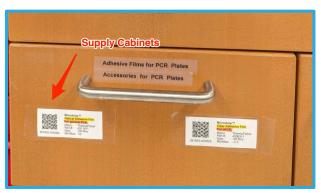

## Using Barcodes in the Lab

- Place somewhere items are permanently (or semi-permanently) kept.
  - Equipment Rooms
  - Supply Cabinets
  - Storage Bins
  - Racks or Shelves
- Protect from damage (dampness, tearing) with protective sleeves, tape or label covers
- Add Quartzy barcodes to your SOPs!