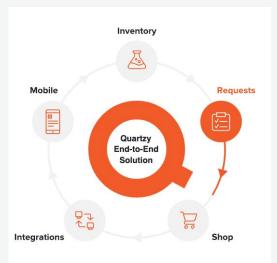

# Achieve the connected lab platform

- Eliminate the manual transfer of data between softwares
- Automate manual process to reduce human error
- Increase efficiency by automatically syncing information between systems