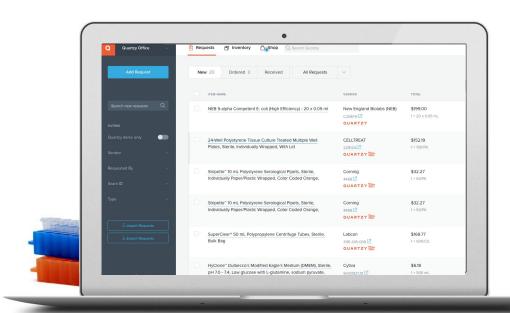

## Centralize requests with Quartzy

- Conveniently request and track all supply orders in one system:
  - Researchers can <u>request</u> items from any vendor using our Lookup or manual request form
  - Receive <u>automated email updates</u> when request status changes, including when items are received
- Track important ordering steps and details
  - Setup lab <u>approval</u> workflows
  - Flag items urgent or indicate backorders
  - Export <u>custom reports</u> of requests to understand lab supply usage and track grant spend