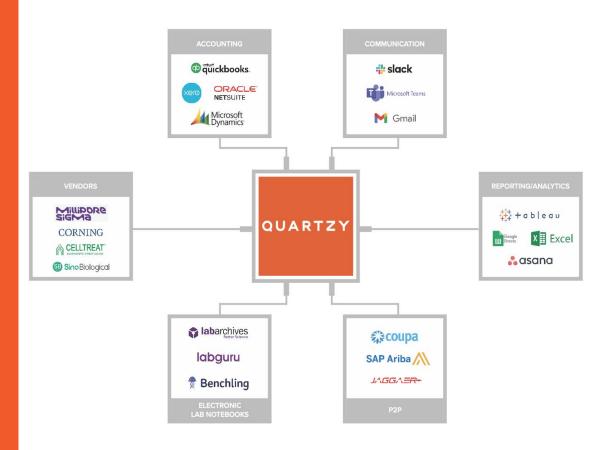

# Achieve the connected lab platform

- Eliminate the manual transfer of data between softwares
- Automate manual process to reduce human error
- Increase efficiency by automatically syncing information between systems