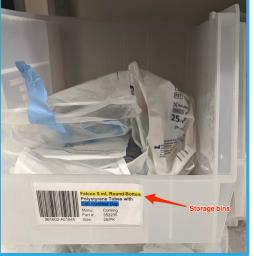

## Using Barcodes in the Lab

- Place somewhere items are permanently (or semi-permanently) kept.
  - Equipment Rooms
  - Supply Cabinets
  - Storage Bins
  - Racks or Shelves
- Protect from damage (dampness, tearing) with protective sleeves, tape or label covers
- Add Quartzy barcodes to your SOPs!