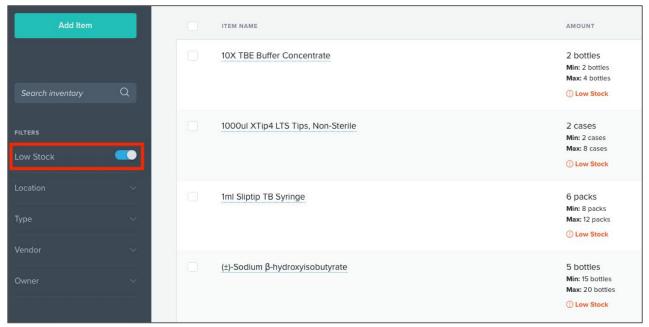

### Min/Max Thresholds and Low Stock Alerts

#### Know when you need to reorder with min/max thresholds in your inventory

- Ability to set a <u>minimum and/or maximum threshold</u> for individual items.
- Inform users how much of an item should be ordered.