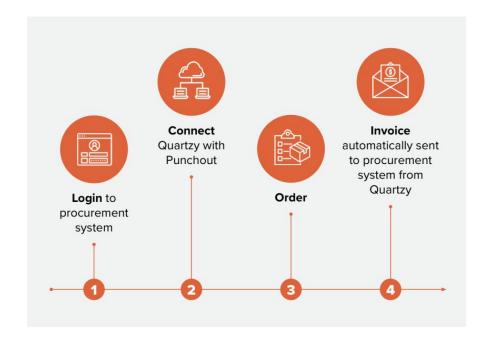

## Purchasing made easy with Quartzy PunchOut

- 1. Login to **Buyways**
- 2. Click the QUARTZY tile
- 3. In Quartzy, add the items you'd like to purchase to the cart
- Click the cart icon and finalize your purchase
- 5. Submit the purchase request which will transfer the cart to Buyways to complete last steps.
- 6. Click Checkout.

12

User Guide:

Purchase from Quartzy using PunchOut at University of Massachusetts