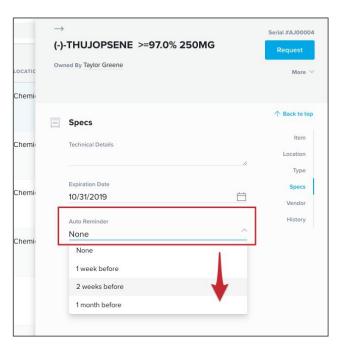

### Min/Max Thresholds and Low Stock Alerts

#### Know when you need to reorder with min/max thresholds in your inventory

- Ability to set a <u>minimum and/or maximum threshold</u> for individual items.
- Inform users how much of an item should be ordered.