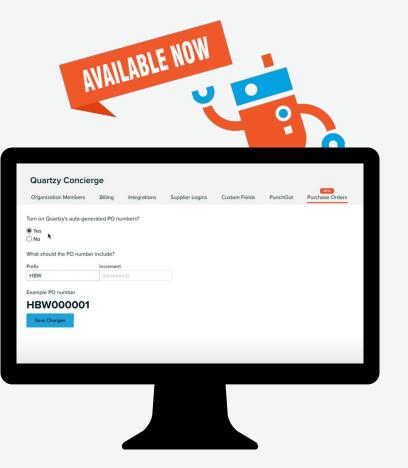

### **Enhanced PO Generation**

#### Feature Enhancement

Auto-generate PO#s

Instantly export to PDF for faster ordering

Help automate busy work and prevent errors

Remain compliant with accounting practices