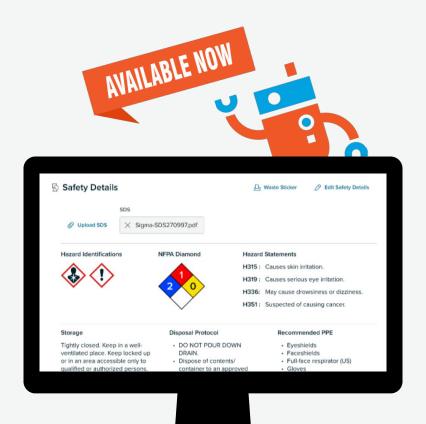

## **SDS Management**

Feature Highlight

Save time and reduce errors by automatically linking Safety Data Sheets to corresponding inventory items.