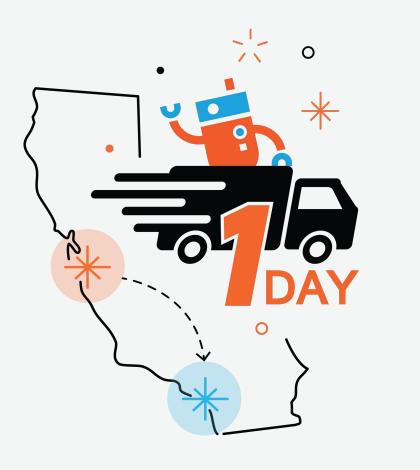

# **1** Day Shipping

To Southern California

### Ground shipping from Hayward to Southern California in just one day.