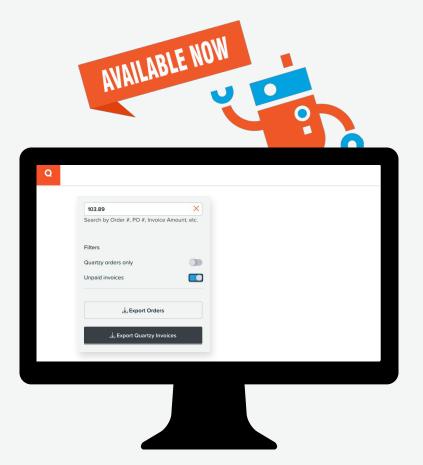

## **Order Reconciliation**

Feature Enhancement

Export invoices in bulk

Locate orders by searching unit price and order totals

3-way matching: PO < > Invoice < > Packing Slip

Integrations with QBO, NetSuite and custom!