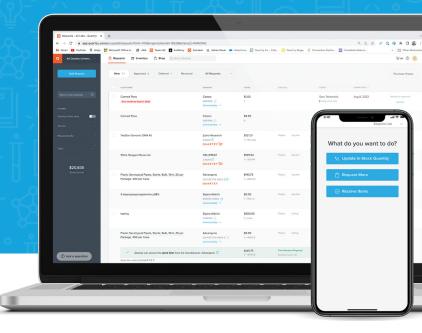

### Mobile App

Stay connected with the new Quartzy mobile app. Request from anywhere, update inventory easily with our barcode scanner and receive items by scanning the packing slips.

"There is no product that does what Quartzy does. It saved me BUCKETS of time searching for the best price and availability. Also, the inventory is really helpful."

## Customize your request flow

We make it easy for scientists to ask for the supplies they need, and for lab managers to approve and respond, all in one place.

Learn More →