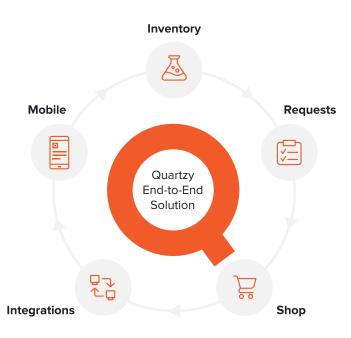

#### What is a connected lab?

A connected lab solution combines supply requests, up to date inventory management, shopping, purchasing, and integrations all in a single platform.

Accelerate the pace of discovery by centralizing supply requests, purchasing, and inventory management with Quartzy.

## **How It Works**

## Set up your inventory

Quartzy makes it easy for everyone to know what supplies are available and where to find them.

Learn More →

# Shop millions of items directly from The Quartzy Shop

Buy everything you need in one place. Save hours of time by comparing products and prices from thousands of vendors right on Quartzy. Our industry leading scientist lead support, transparent tracking and flexible purchasing options make buying with Quartzy a breeze. Not to mention the Quartzy Guarantee.

## Customize your request flow

We make it easy for scientists to ask for the supplies they need, and for lab managers to approve and respond, all in one place.

Learn More →

## Achieve the connected lab

Connect, automate and accelerate all of your lab management processes with a host of integrations that eliminate manual tasks and keep your team focused on reaching that eureka moment faster.