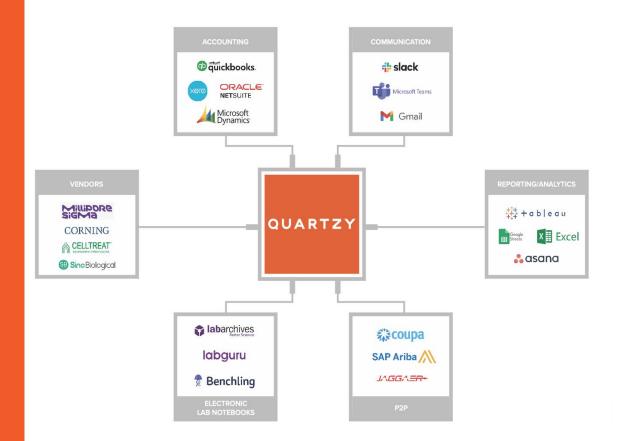

# Achieve the connected lab platform

- Eliminate the manual transfer of data between softwares
- Automate manual process to reduce human error
- Increase efficiency by automatically syncing information between systems