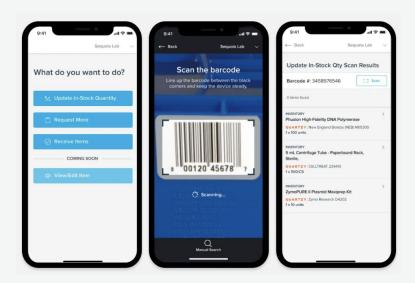

# Reduce the time spent finding supplies by 75%

The new mobile app puts the power of Quartzy into everyone's pockets

## The Quartzy Mobile App

Track inventory stock levels easily.

- Create barcode labels for items in your stockroom
- Scan barcodes from your mobile device to search for the items in Quartzy
- Easily increase or reduce the amount in stock
- Receive items into inventory by scanning the Quartzy packing slip