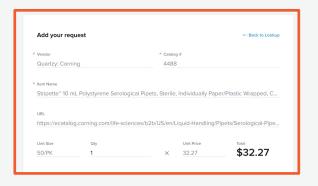

## Centralize your requests with Quartzy

- Add a request for supplies from anywhere using our web or mobile app
- Request items directly from inventory
- Search the Quartzy shop to request the exact item you need
- Setup custom approval workflows
- Keep track of order status and mark items received as they come into the lab
- Export custom reports of requests to understand lab supply usage