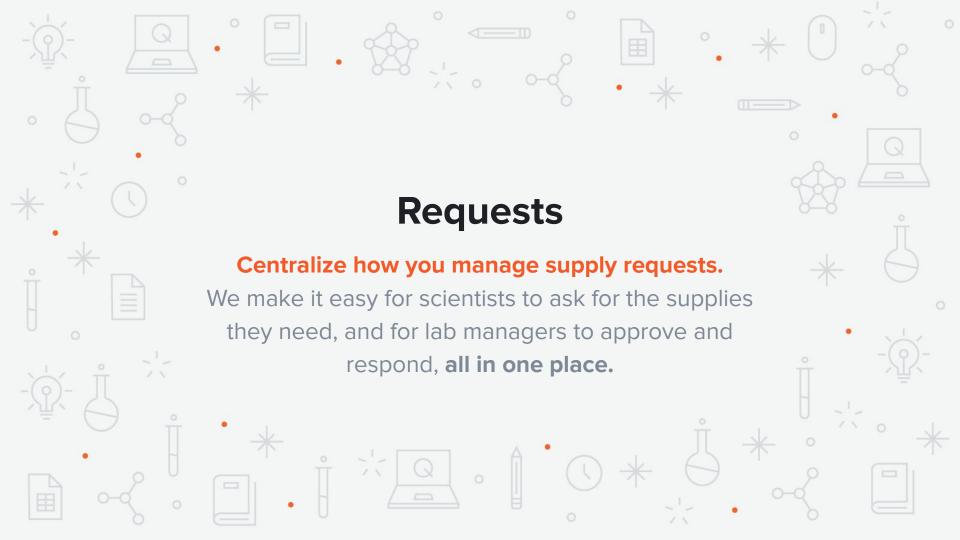

## Centralize your requests with Quartzy

- Add a request for supplies from anywhere using our web or mobile app
- Request items directly from inventory
- Search the Quartzy shop to request the exact item you need
- Setup custom approval workflows
- Keep track of order status and mark items received as they come into the lab
- Export custom reports of requests to understand lab supply usage