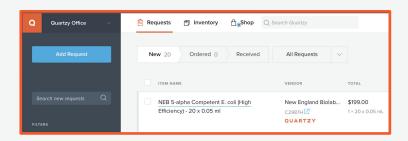

## Centralize your requests with Quartzy

- Add a request for supplies from anywhere using our web or mobile app
- Request items directly from inventory
- Search the Quartzy shop to request the exact item you need
- Setup custom approval workflows
- Keep track of order status and mark items received as they come into the lab
- Export custom reports of requests to understand lab supply usage