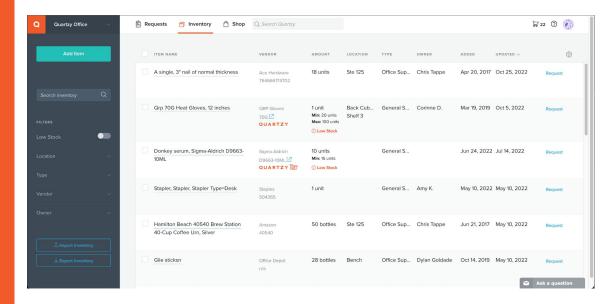

## Keep track of everything!

Our lab inventory manager is fully customizable to keep tabs on the attributes that matter to you.

 Quickly view inventory location and quantity (Web app or Mobile app) to understand the stuff you have

Set minimum and maximum thresholds for inventory items

3. Receive timely alerts when your inventory dips below a threshold to make sure you never run out of the stuff you need